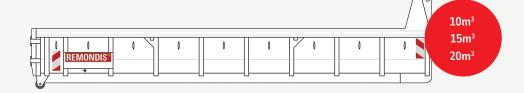

## Bin sizes

Because no one size fits all, we offer a comprehensive range of lightweight, easy-to-move, lockable bins of varying capacity. We can help you select size and collection frequency based on your waste types, storage space and vehicle access. For larger volumes, we can supply compactors from 6 to 30 cubic metres.