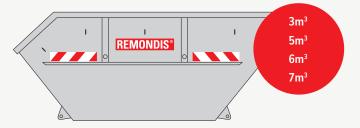

## Bin sizes

Because no one size fits all, we offer a comprehensive range of lightweight, easy-to-move, lockable bins of varying capacity. We can help you select size and collection frequency based on your waste types, storage space and vehicle access. For larger volumes, we can supply compactors from 6 to 30 cubic metres.