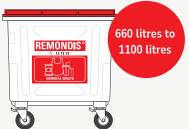

## Bin sizes

Because no one size fits all, we offer a comprehensive range of lightweight, easy-to-move, lockable bins of varying capacity. We can help you select size and collection frequency based on your waste types, storage space and vehicle access. For larger volumes, we can supply compactors from 6 to 30 cubic metres.