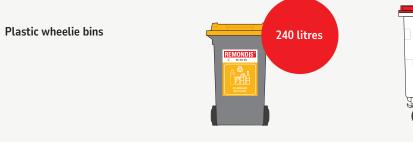

## Bin sizes

Because no one size fits all, we offer a comprehensive range of lightweight, easy-to-move, lockable bins of varying capacity. We can help you select size and collection frequency based on your waste types, storage space and vehicle access. For larger volumes, we can supply compactors from 6 to 30 cubic metres.