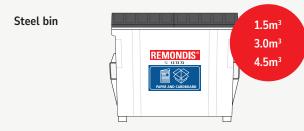

## Bin sizes

Because no one size fits all, we offer a comprehensive range of lightweight, easy-to-move, lockable bins of varying capacity. We can help you select size and collection frequency based on your waste types, storage space and vehicle access. For larger volumes, we can supply compactors from 6 to 30 cubic metres.